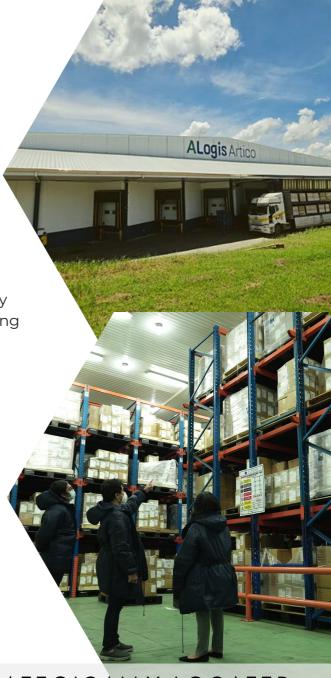

### **ROOMS AVAILABLE**

- Freezer Rooms (150-250 PPs per room, -18°C)
- Chiller Rooms (150-250 PPs per room, -5°C)
- Processing Rooms (150 sqm)

### FEATURES

- PEZA-registered, NMIS, BFAR, BPI-accredited facility
- Temperature-controlled rooms, hallways, and loading bays
- Docks with adjustable levelers
- Back up generators
- 24/7 security