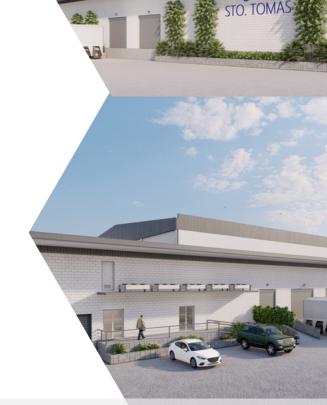

### PORT OF BATANGAS

Only 50 minutes away from Batangas International Seaport via STAR Tollway.

### STAR TOLLWAY

Only 3 minutes away from STAR Tollway via Sto. Tomas Exit

### LIGHT INDUSTRY AND SCIENCE PARK III

Situated in Light Industry and Science Park 3 (LISP III), a 124-hectare PEZA accredited industrial park development